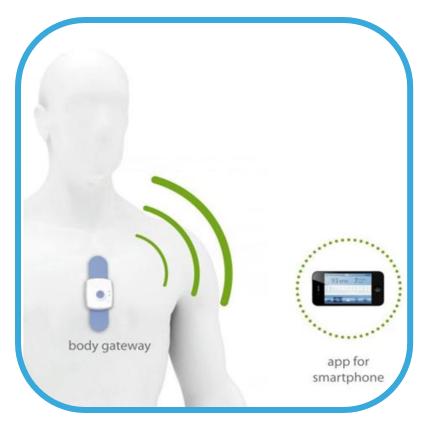

51

MCU + Gyroscope + Battery Charger

DEMO

**Body Gateway** 

 The Body Gateway recorder is a wearable, battery operated device intended for use as a part of a multi-parameter analysis system: it acquires, digitalizes, stores and periodically transmits via a Bluetooth radio link with a host device, connected to a medical service.

### Key features

- Heart-rate detection
- Physical activity estimation
- Breathing rate measurement
- Body position

### Applications

- Chronic cardiac disease monitoring
- Elderly-people home monitoring
- Event monitoring
- Single-lead halter