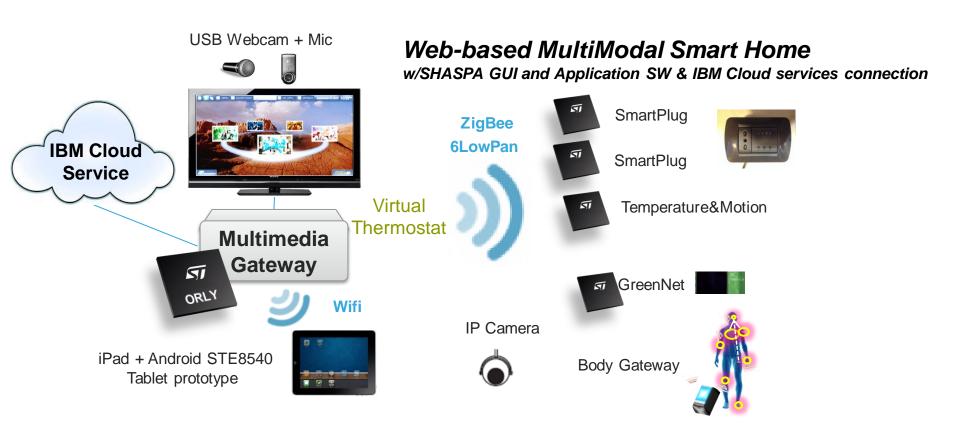

### ....Without Compromising Low Power

High-Performance

- Processing
- High-Resolution Screens
- Rich Multimedia Experience
- Responsive Devices



Low Power • Longer Battery Life • Regulation Compliancy • Thermal Efficiency



### **FD-SOI**

### FD-SOI for Low-Power High-Performance Embedded Processors in System-on-Chips and ASICs

#### Multi-core A9 Dynamic Power vs. Speed





# ST Strong Position in the Digital Lifestyle



Life.augmented

### Radical Change of User Interfaces 22





More Natural, More Interacting - "Smart Me"











5//

life.augmented

# ST Strong Position in the Digital Lifestyle





## Set-Top Box Market Trends

25





### Market Trend: Broadcast & Broadband Convergence

26



### Smart Home Solutions



### Home Cloud Server







### Smart Home





### ST DOCSIS<sup>®</sup> 3.0 DOCSIS3.0 live performance

DEMO





### ST Strong Position in the Digital Lifestyle





# Wireless Sensors for Fitness and Wearable

32







... ST connects RF sensors for enablement of new services, new products, new customers



### Nike FuelBand 33

WHAT IT TRACKS Through a sports-tested accelerometer, Nike+ FuelBand tracks your daily activity including running, walking, basketball, dancing and dozens of everyday activities. It tracks each step taken and calorie burned. It also tells the time of day.

51

MCU + Gyroscope + Battery Charger



DEMO

**Body Gateway** 

 The Body Gateway recorder is a wearable, battery operated device intended for use as a part of a multi-parameter analysis system: it acquires, digitalizes, stores and periodically tran