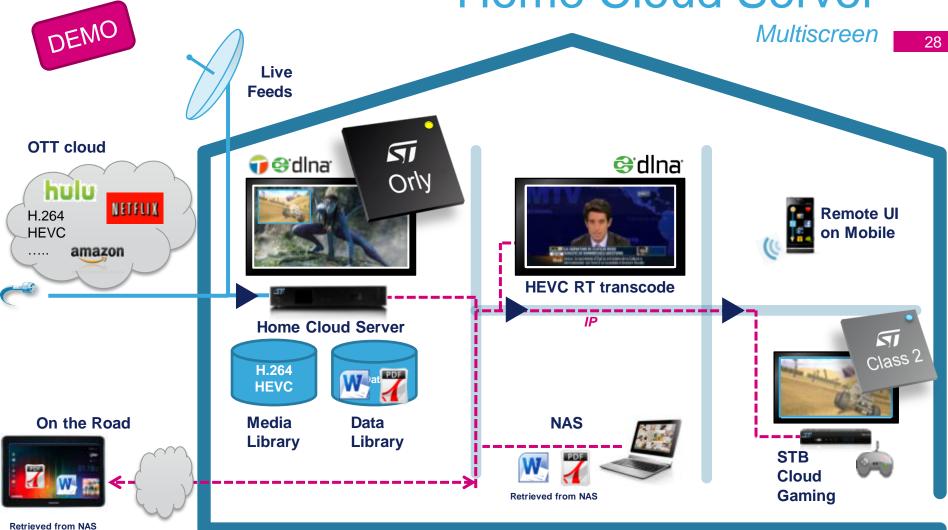

ships with leading









### ....Without Compromising Low Power

High-Performance

- Processing
- High-Resolution Screens
- Rich Multimedia Experience
- Responsive Devices



Low Power • Longer Battery Life • Regulation Compliancy • Thermal Efficiency



### **FD-SOI**

### FD-SOI for Low-Power High-Performance Embedded Processors in System-on-Chips and ASICs

#### Multi-core A9 Dynamic Power vs. Speed





# ST Strong Position in the Digital Lifestyle



Life.augmented

### Radical Change of User Interfaces 22





More Natural, More Interacting - "Smart Me"











5//

life.augmented

# ST Strong Position in the Digital Lifestyle





## Set-Top Box Market Trends

25





### Market Trend: Broadcast & Broadband Convergence

26



### Smart Home Solutions



### Home Cloud Server







### Smart Home





### ST DOCSIS<sup>®</sup> 3.0 DOCSIS3.0 live performance

DEMO





### ST Strong Position in the Digital Lifestyle





# Wireless Sensors for Fitness and Wearable

32







... ST connects RF sensors for enablement of new services, new products, new customers



### Nike FuelBand 33

WHAT IT TRACKS Through a sports-tested accelerometer, Nike+ FuelBand tracks your daily activity including running, walking, basketball, dancing and dozens of everyday activities. It tracks each step taken and calorie burned. It also tells the time of day.

51

MCU + Gyroscope + Battery Charger



DEMO

**Body Gateway** 

 The Body Gateway recorder is a wearable, battery operated device intended for use as a part of a multi-parameter analysis system: it acquires, digitalizes, stores