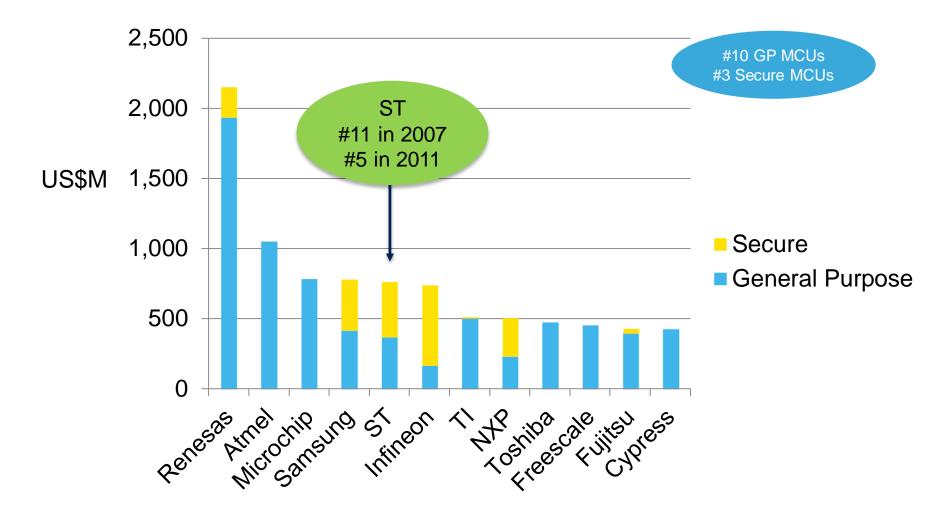

f the mobile device market
- Vertical integration at leading phone manufacturers
- Major shift in operating systems





Source: Strategy Analytics - November 2012



### One Unified Processing Platform: Multiple Product Derivatives





# Digital Lifestyle Augmented 12

### Natural Human Interfaces



### **Smart Home**



### Health & Fitness





## Key Requirements for a Digital Lifestyle





## Innovation Driving Market Share & Growth

ST #1: MEMS Motion Sensors for consumer electronics & mobile handset market
ST #1: Accelerometers, Market Share ~ 50% ST #1: Gyroscope
Market Share ~60%
Achieved in only two years



#### In 2012 we also started the production of Microphone and Altimeters



Source: IHS iSuppli, January 2012; Yole Developpement

## 2011 WW GP & Secure MCU Revenues 15





#### Increased Requirement for Security Market growth driven by mobility, contactless convenience and an increasing need of security / authentication in Digital World NFC and N NFC Secure Element : ST33 Mobile payment NFC full solution : SE + CLF Mobile Embedded Security Secure End-to-end turn-key solutions authentication Hardware, Software & Perso Consumer Personal ))) Contactless Contactless platform : ST31 Security e-Flash flexibility Smartcards

Conditional

Access and DRM

Content

Protection

TV/STB

security vendors Consumer DRM support

Partnerships with leading









### ....Without Compromising Low Power

High-Performance

- Processing
- High-Resolution Screens
- Rich Multimedia Experience
- Responsive Devices



Low Power • Longer Battery Life • Regulation Compliancy • Th