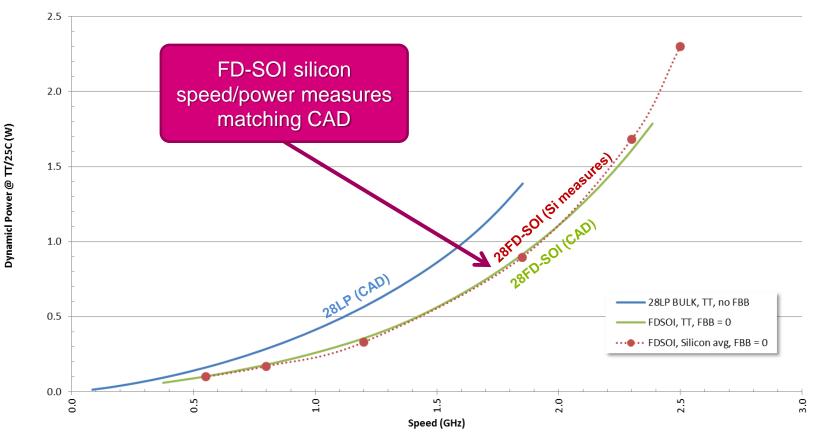

### **FD-SOI**

### FD-SOI for Low-Power High-Performance Embedded Processors in System-on-Chips and ASICs

#### Multi-core A9 Dynamic Power vs. Speed