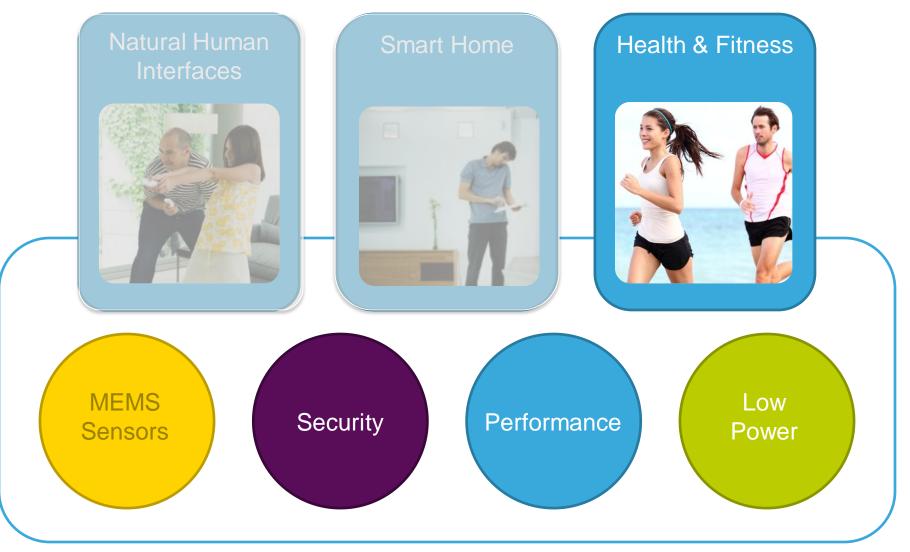

Experience
- Responsive Devices



Low Power • Longer Battery Life • Regulation Compliancy • Thermal Efficiency



### **FD-SOI**

### FD-SOI for Low-Power High-Performance Embedded Processors in System-on-Chips and ASICs

#### Multi-core A9 Dynamic Power vs. Speed





# ST Strong Position in the Digital Lifestyle



Life.augmented

### Radical Change of User Interfaces 22





More Natural, More Interacting - "Smart Me"











5//

life.augmented

# ST Strong Position in the Digital Lifestyle





## Set-Top Box Market Trends

25





### Market Trend: Broadcast & Broadband Convergence

26



### Smart Home Solutions



### Home Cloud Server







### Smart Home





### ST DOCSIS<sup>®</sup> 3.0 DOCSIS3.0 live performance

DEMO





### ST Strong Position in the Digital Lifestyle





# Wireless Sensors for Fitness and Wearable

32







... ST connects RF sensors for enablement of new services, new products, new customers



### Nike FuelBand 33

WHAT IT TRACKS Through a sports-tested accelerometer, Nike+ FuelBand tracks your daily activity including running, walking, basketball, dancing and dozens of everyday activities. It tracks each step taken and calorie burned. It also tells the time of day.

51

MCU + Gyroscope + Battery Charger



DEMO

**Body Gateway** 

 The Body Gateway recorder is a wearable, battery operated device intended for use as a part of a multi-parameter analysis system: it acquires, digitalizes, stores and periodically transmits via a Bluetooth radio link with a host device, connected to a medical service.

### Key features

- Heart-rate dete