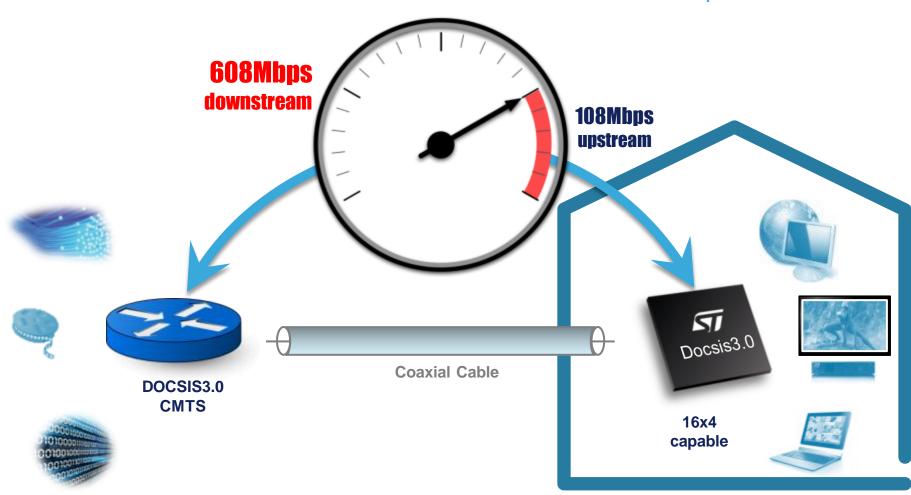

ocessing
- High-Resolution Screens
- Rich Multimedia Experience
- Responsive Devices



Low Power • Longer Battery Life • Regulation Compliancy • Thermal Efficiency



### **FD-SOI**

### FD-SOI for Low-Power High-Performance Embedded Processors in System-on-Chips and ASICs

#### Multi-core A9 Dynamic Power vs. Speed





# ST Strong Position in the Digital Lifestyle



Life.augmented

### Radical Change of User Interfaces 22





More Natural, More Interacting - "Smart Me"











5//

life.augmented

# ST Strong Position in the Digital Lifestyle





## Set-Top Box Market Trends

25





### Market Trend: Broadcast & Broadband Convergence

26



### Smart Home Solutions



### Home Cloud Server







### Smart Home





### ST DOCSIS<sup>®</sup> 3.0 DOCSIS3.0 live performance

DEMO





### ST Strong Position in the Digital Lifestyle





# Wireless Sensors for Fitness and Wearable

32







... ST connects RF sensors for enablement of new services, new products, new customers



### Nike FuelBand 33

WHAT IT TRACKS Through a sports-tested accelerometer, Nike+ FuelBand tracks your daily activity including running, walking, basketball, dancing and dozens of everyday activities. It tracks each step taken and calorie burned. It also tells the time of day.

51

MCU + Gyroscope + Battery Charger



DEMO

**Body Gateway** 

 The Body Gateway recorder is a wearable, battery operated device intended for use as a part of a multi-parameter analysis system: it acquires, digitalizes, stores and periodically transmits via a Bluetooth radio link with a host device, connected to a