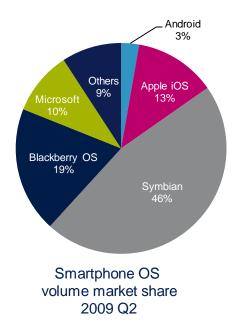

## Major Changes in the Wireless Market 10

- Polarization of the mobile device market
- Vertical integration at leading phone manufacturers
- Major shift in operating systems

Source: Strategy Analytics - November 2012