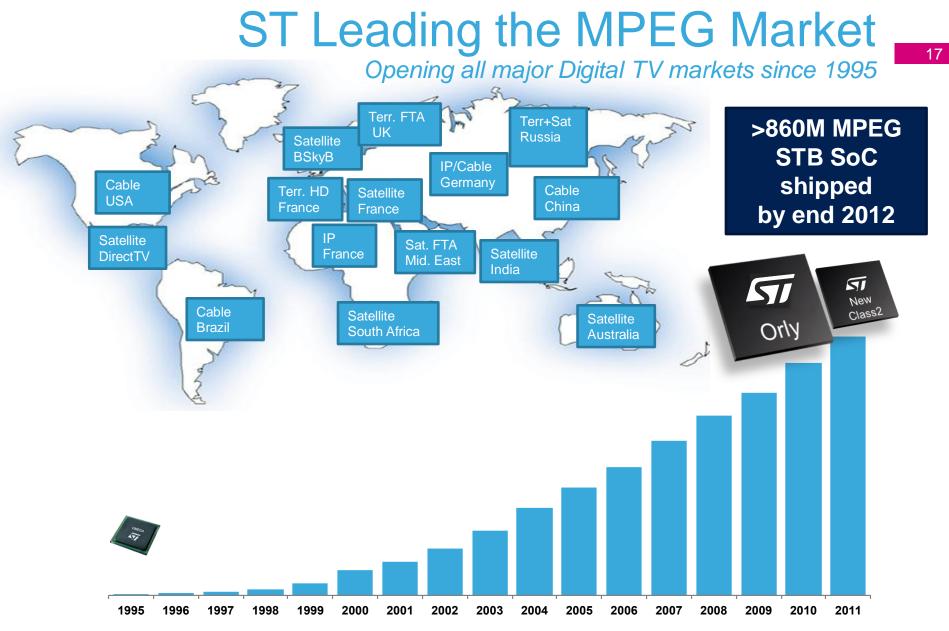

# 2012 Highlights

- Continued rapid growth of MEMS and STM32 microcontrollers
- Shipped new MEMS products including microphone, touch screen and pressure sensors to major tablet manufacturers
- Imaging diversification of customers and applications:
  - New wireless customers
  - Entered new applications
    - Digital Still Camera
    - Automotive
    - Gaming
- Set-Top Box:
  - Fast adoption of the 40nm families in cable, terrestrial & IPTV
  - Important design wins for Orly in 32nm and 28nm
  - Introduction of DOCSIS 3.0 products for new high-speed cable networks
- Secure MCU solutions in tablets for NFC

## Set-Top Box Market Trends

25