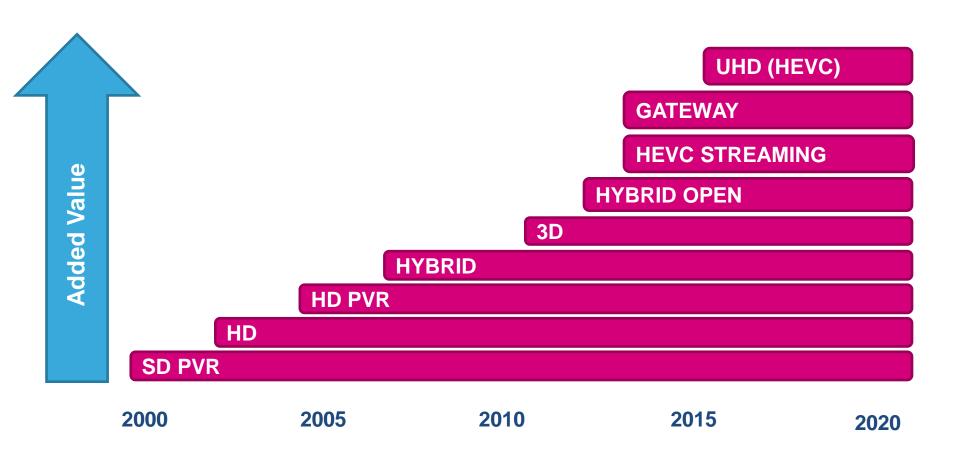

## Set-Top Box Market Trends

25

### Market Trend: Broadcast & Broadband Convergence

26