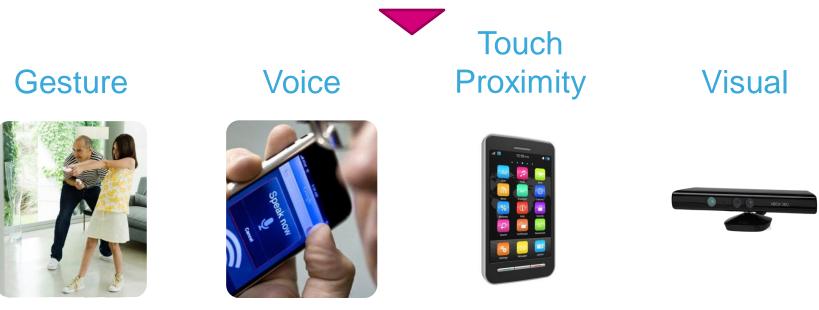

### Radical Change of User Interfaces 22

More Natural, More Interacting - "Smart Me"

5//

life.augmented