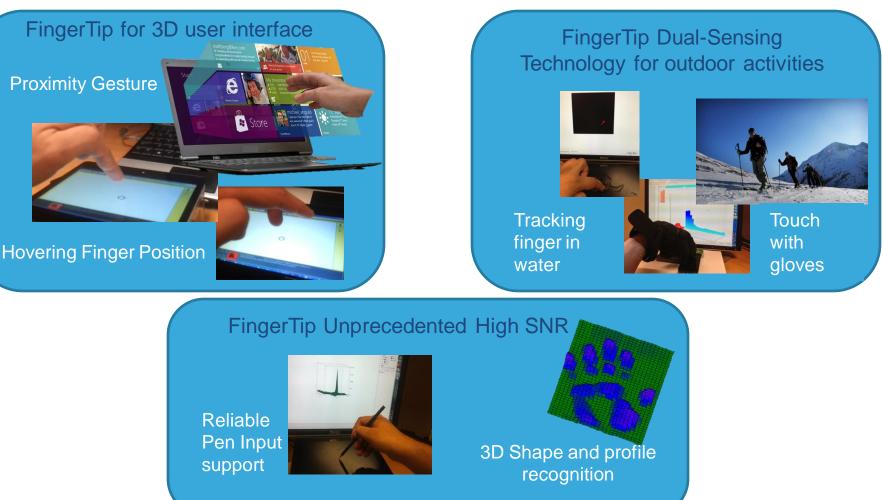

### Radical Change of User Interfaces 22

More Natural, More Interacting - "Smart Me"

5//

life.augmented