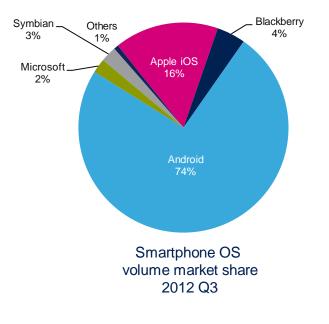

## Major Changes in the Wireless Market 10

- Polarization of the mobile device market
- Vertical integration at leading phone manufacturers
- Major shift in operating systems

Source: Strategy Analytics - November 2012