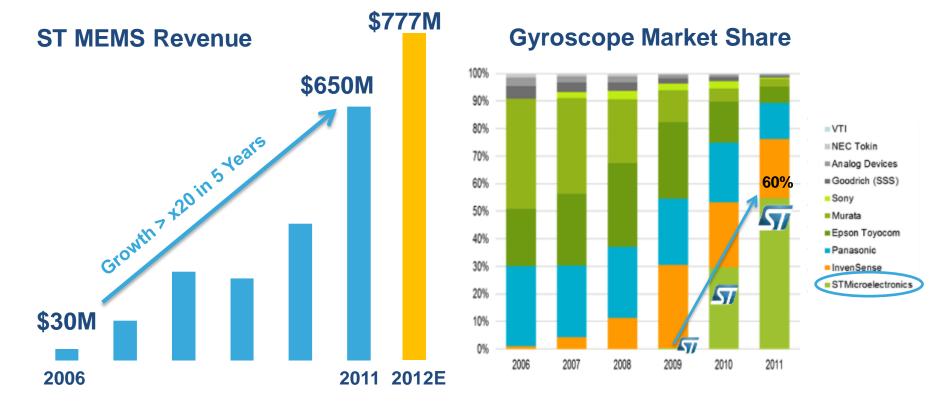

## Innovation Driving Market Share & Growth

ST #1: MEMS Motion Sensors for consumer electronics & mobile handset market
ST #1: Accelerometers, Market Share ~ 50% ST #1: Gyroscope
Market Share ~60%
Achieved in only two years

#### In 2012 we also started the production of Microphone and Altimeters

Source: IHS iSuppli, January 2012; Yole Developpement